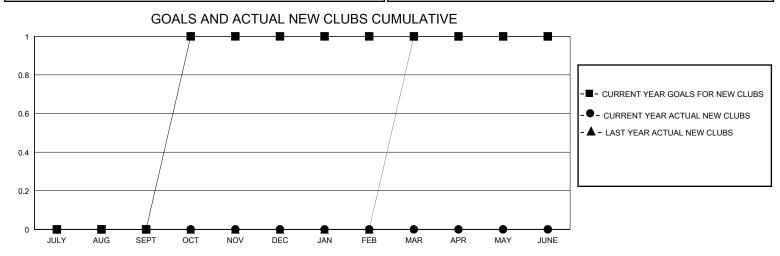

## District 16 L

GMT: LOCATION NEW JERSEY GMT CA

| OIVIT.        | 200/110111211021 |             |               |                       |                         |                         |                                                    |
|---------------|------------------|-------------|---------------|-----------------------|-------------------------|-------------------------|----------------------------------------------------|
|               | Club             | s           |               | Members               |                         |                         |                                                    |
|               | RESULTS FOR      | R 2024-2025 |               | RESULTS FOR 2024-2025 |                         |                         |                                                    |
| QUARTER       | NEW CLUB GOAL    | NEW CLUBS   | DROPPED CLUBS | QUARTER MEM           | IBER GROWTH NET<br>GOAL | MEMBER GROWTH<br>ACTUAL | DROPPED<br>MEMBERS ACTUAL<br>(including transfers) |
| JULY/AUG/SEPT | 0                | 0           | 0             | JULY/AUG/SEPT         | 12                      | 32                      | 27                                                 |
| OCT/NOV/DEC   | 1                | 0           | 0             | OCT/NOV/DEC           | 2                       | 24                      | 9                                                  |
| JAN/FEB/MAR   | 0                | 0           | 0             | JAN/FEB/MAR           | 12                      | 0                       | 0                                                  |
| APR/MAY/JUNE  | 0                | 0           | 0             | APR/MAY/JUNE          | 12                      | 0                       | 0                                                  |