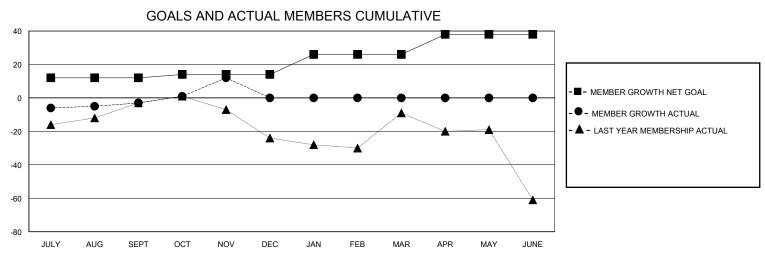

## District 16 L

GMT: LOCATION NEW JERSEY GMT CA

| OIVIT.        | 200/110111211021 |             |               |                       |                         |                         |                                                    |
|---------------|------------------|-------------|---------------|-----------------------|-------------------------|-------------------------|----------------------------------------------------|
|               | Club             | s           |               | Members               |                         |                         |                                                    |
|               | RESULTS FOR      | R 2024-2025 |               | RESULTS FOR 2024-2025 |                         |                         |                                                    |
| QUARTER       | NEW CLUB GOAL    | NEW CLUBS   | DROPPED CLUBS | QUARTER MEM           | IBER GROWTH NET<br>GOAL | MEMBER GROWTH<br>ACTUAL | DROPPED<br>MEMBERS ACTUAL<br>(including transfers) |
| JULY/AUG/SEPT | 0                | 0           | 0             | JULY/AUG/SEPT         | 12                      | 32                      | 27                                                 |
| OCT/NOV/DEC   | 1                | 0           | 0             | OCT/NOV/DEC           | 2                       | 24                      | 9                                                  |
| JAN/FEB/MAR   | 0                | 0           | 0             | JAN/FEB/MAR           | 12                      | 0                       | 0                                                  |
| APR/MAY/JUNE  | 0                | 0           | 0             | APR/MAY/JUNE          | 12                      | 0                       | 0                                                  |